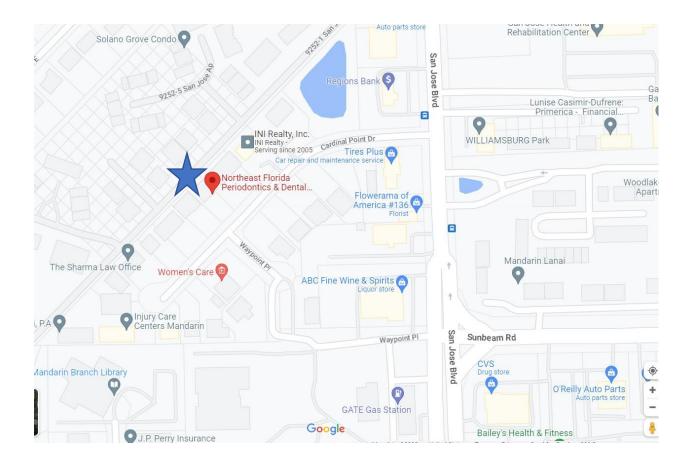

## **DIRECTIONS**

## From I-95

- Take exit #341 (Baymeadows Road)
- Take Baymeadows Road west to San Jose Blvd.
- Turn left (south) on San Jose Blvd.
- The next light is Beauclerc Rd. continue on San Jose Blvd. through the intersection at Beauclerc Rd.
- You will see a Regions Bank on your right (before Sunbeam Rd).
- Cardinal Point Dr. is the next road past the Regions Bank
- Take a right onto Cardinal Point Dr.
- Northeast Florida Periodontics and Dental Implants is the fourth drive on the right

## From I-295

- Take exit #5 (San Jose Blvd.)
- Take San Jose Blvd. north to Cardinal Point Drive (10 lights)
- The 10<sup>th</sup> light is Sunbeam Road continue on San Jose Blvd. through the intersection at Sunbeam
- You will see a Tires Plus on your left
- Cardinal Point Dr. is the next road after the Tires Plus
- Take a left onto Cardinal Point Dr.
- Northeast Florida Periodontics & Dental Implants is the fourth drive on the right